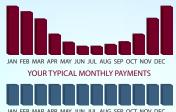

# **Easy Pay Budget Plan**

Our Easy Pay Plan estimates your total annual heating bill and divides your payments equally over the course of the year. Rather than having expensive bills during the middle of the winter, you can have more moderate bills equally spaced throughout the year. Customers are taking advantage of this payment method because it helps keep the family budget manageable.

EASY PAY PLAN MONTHLY PAYMENTS

**CONTACT US TODAY** 

570-622-3000

570-385-1030

Put your fuel bills in line with your other monthly payments!

Electricity Bill Car Payment

Cable Bill

Oil Bill