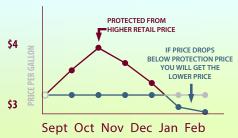

## **Cap Protection Plan**

This beneficial plan is designed to stabilize and limit your cost of fuel. We provide a ceiling limit on your cost and a limitless bottom to how much you pay. Therefore you are protected from rising prices above your ceiling. Anytime the daily rate is below your ceiling, you pay the lower rate.

You may participate in our Price Cap Protection Program by "protecting" the gallons you will use throughout the heating season. The fee for our cap is determined on a per-gallon basis.

#### **PRICE CAP GRAPH**